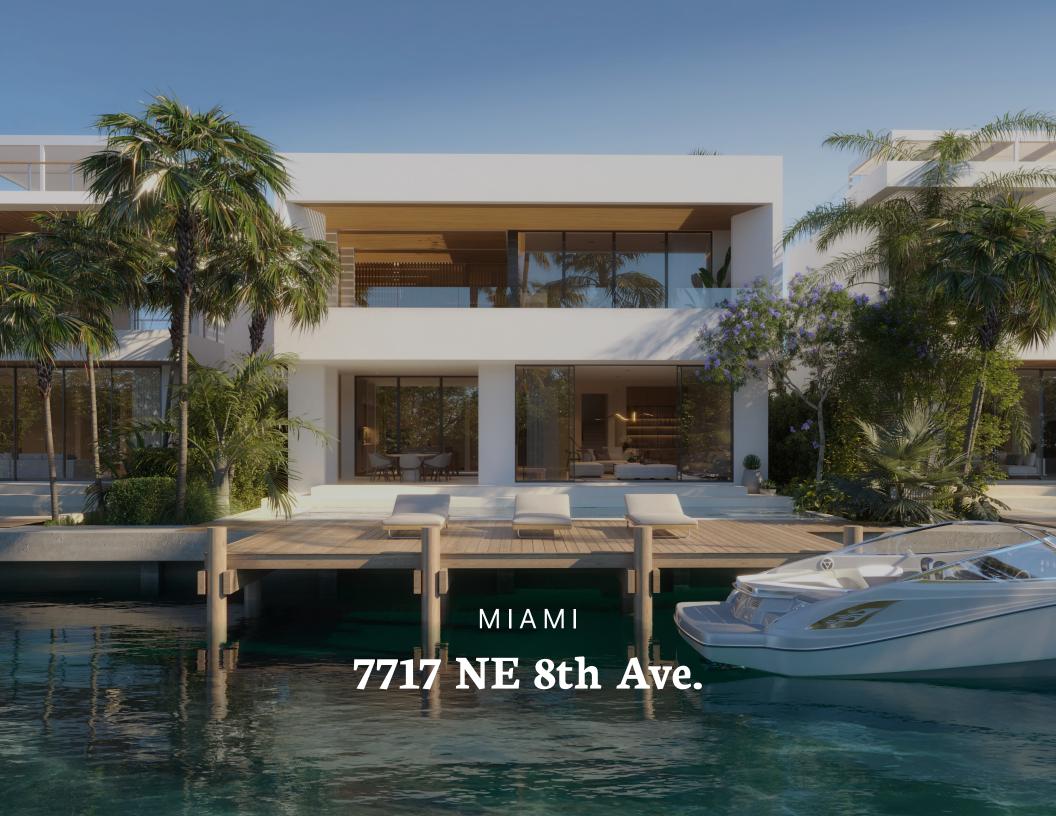

# 7717 NE 8th Ave

#### **OVERVIEW**

Introducing 7717 NE 8th Ave, a masterpiece redefining opulent living. Crafted with unrivalled artistry, in collaboration with renowned architect Gonzalo Mardones, this modern sanctuary radiates exclusivity and sophistication. From its 4 bedrooms, wide kitchen and common areas, every detail exudes luxury. The kitchen brings art and functionality together seamlessly and the 50 ft. of waterfront adds an aura of tranquillity to this city retreat. Enjoy the allure of open spaces that blur the lines between indoors and out, creating an enchanting ambiance. Find contemporary luxury within 7717 NE 8th Ave, as each aspect has been thoughtfully curated to evoke excitement, making it a property that demands to be experienced.

#### **HIGHLIGHTS**

Location: City: Miami | Neighborhood: Belle Meade

Interior Details: Bedrooms: 4 | Bathrooms: 5 Full 1 Half | Total Area: 7,095 sqft. | Living Area: 4,694 sqft.

Property Details: Waterfront: 50 ft. | Lot Size: 7,200 sqft.