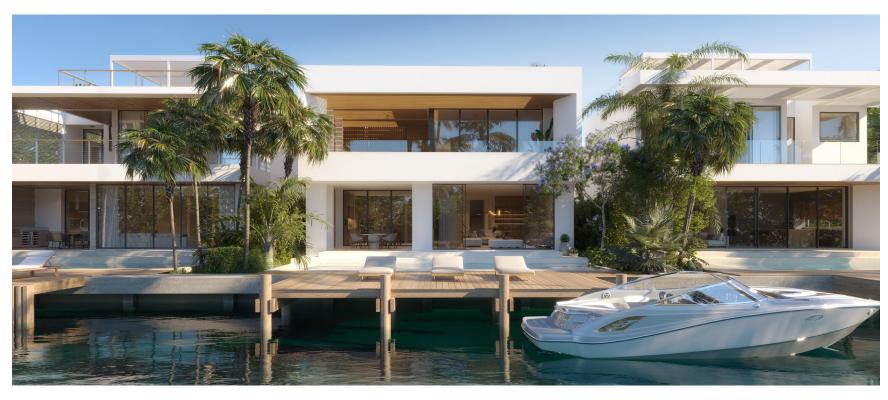

#### **OVERVIEW**

Introducing 7717 NE 8th Ave, a masterpiece redefining opulent living. Crafted with unrivalled artistry, in collaboration with renowned architect Gonzalo Mardones, this modern sanctuary radiates exclusivity and sophistication. From its 4 bedrooms, wide kitchen and common areas, every detail exudes luxury. The kitchen brings art and functionality together seamlessly and the 50 ft. of waterfront adds an aura of tranquillity to this city retreat. Enjoy the allure of open spaces that blur the lines between indoors and out, creating an enchanting ambiance. Find contemporary luxury within 7717 NE 8th Ave, as each aspect has been thoughtfully curated to evoke excitement, making it a property that demands to be experienced.

#### **HIGHLIGHTS**

Location: City: Miami | Neighborhood: Belle Meade

Interior Details: Bedrooms: 4 | Bathrooms: 5 Full 1 Half | Total Area: 7,095 sqft. | Living Area: 4,694 sqft.

Property Details: Waterfront: 50 ft. | Lot Size: 7,200 sqft.