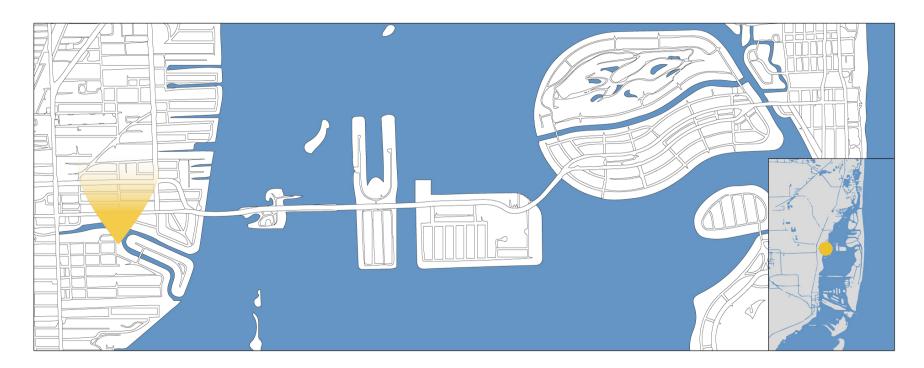

renowned for Biscayne Boulevard, a historic main road also known as U.S. Route 1. Originally constructed as a shopping strip, this iconic boulevard is not only a main street that runs through the heart of the neighborhood, but also a significant landmark that connects Downtown to the Upper East Side. With its scenic route that offers stunning views of the city, Biscayne Boulevard is an essential part of Miami's rich cultural heritage.

Considered a hidden gem, the pleasant neighborhood of Belle Meade, located in Upper East Miami, welcomes all into their safe, family-friendly gated community. With its tree-lined streets, and distinctive architectural style that mixes Art Deco and Mediterranean Revival designs, Belle Meade is a true oasis in the heart of the city.







# 7717 NE 8th Ave



#### **COMMUTE TIMES**

**20 MIN DRIVE** 

Downtown Miami

#### **ATTRIBUTES**

Upper Eastside, Historic charm, Waterfront views, Proximity to amenities: Shops, parks, restaurants, Gated community, Walkability



























### Contact

**CORPORATE OFFICE** 

14 NE 1st Ave, Suite 305, Miami FL 33132 PHONE NUMBER

(305) 209 1455

**EMAIL** 

info@sunlandgp.com