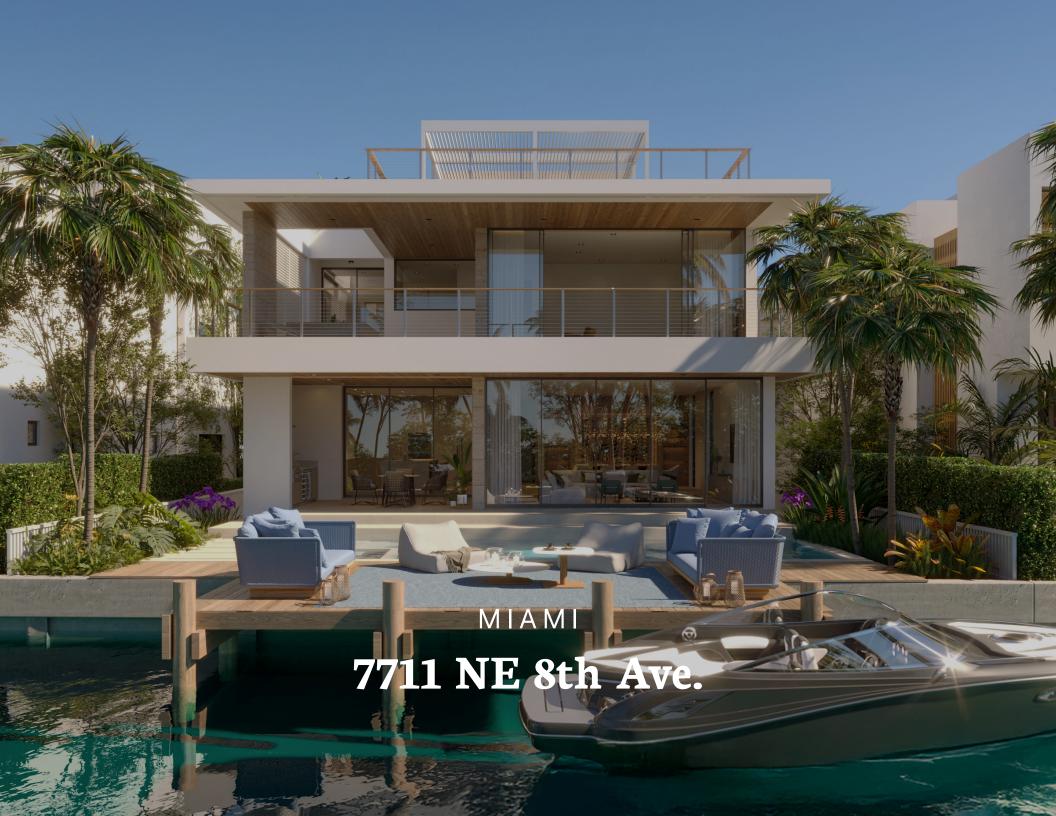

# 7711 NE 8th Ave.

### **OVERVIEW**

Presenting 7711 NE 8th Ave: a true waterfront architecture jewel. This modern artwork invites you to experience wide and well-enlightened spaces, offering exclusive comfort and elegance for your new home. Located in the prestigious Belle Meade neighborhood, this masterpiece covers all your possible needs within its three stories. Enjoy the warmth of Miami's weather in the terrace or the pool by the 50 ft. of waterfront that allows you to set sail to the Biscayne Bay. Unveil the smooth blend of contemporary luxury and innovation in this iconic waterfront home, as it offers unique artistry in every possible detail. Elevate your lifestyle today with this distinguished project.

### **HIGHLIGHTS**

Location: City: Miami | Neighborhood: Belle Meade

Interior Details: Bedrooms: 5 | Bathrooms: 5 Full 1 Half | Total Area: 6,782 sqft. | Living Area: 4,410 sqft.

Property Details: Waterfront: 50 ft. | Lot Size: 7,200 sqft.