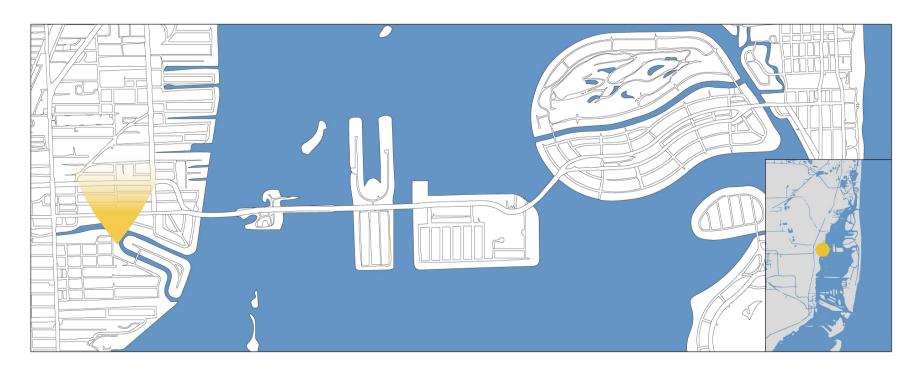

renowned for Biscayne Boulevard, a historic main road also known as U.S. Route 1. Originally constructed as a shopping strip, this iconic boulevard is not only a main street that runs through the heart of the neighborhood, but also a significant landmark that connects Downtown to the Upper East Side. With its scenic route that offers stunning views of the city, Biscayne Boulevard is an essential part of Miami's rich cultural heritage.

Considered a hidden gem, the pleasant neighborhood of Belle Meade, located in Upper East Miami, welcomes all into their safe, family-friendly gated community. With its tree-lined streets, and distinctive architectural style that mixes Art Deco and Mediterranean Revival designs, Belle Meade is a true oasis in the heart of the city.







# 7711 NE 8th Ave.



#### **COMMUTE TIMES**

### **20 MIN DRIVE**

Downtown Miami

#### **ATTRIBUTES**

Upper Eastside, Historic charm, Waterfront views, Proximity to amenities: Shops, parks, restaurants, Gated community, Walkability



























### Contact

**CORPORATE OFFICE** 

14 NE 1st Ave, Suite 305, Miami FL 33132 PHONE NUMBER

(305) 209 1455

**EMAIL** 

info@sunlandgp.com