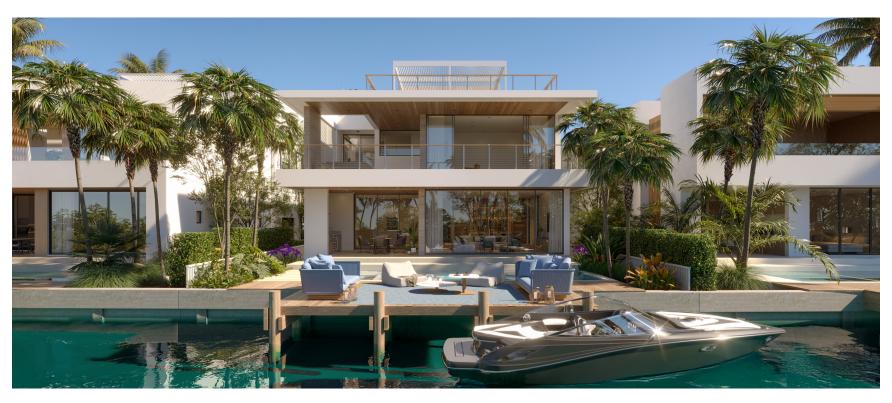

### **OVERVIEW**

Presenting 7711 NE 8th Ave: a true waterfront architecture jewel. This modern artwork invites you to experience wide and well-enlightened spaces, offering exclusive comfort and elegance for your new home. Located in the prestigious Belle Meade neighborhood, this masterpiece covers all your possible needs within its three stories. Enjoy the warmth of Miami's weather in the terrace or the pool by the 50 ft. of waterfront that allows you to set sail to the Biscayne Bay. Unveil the smooth blend of contemporary luxury and innovation in this iconic waterfront home, as it offers unique artistry in every possible detail. Elevate your lifestyle today with this distinguished project.

### **HIGHLIGHTS**

Location: City: Miami | Neighborhood: Belle Meade

Interior Details: Bedrooms: 5 | Bathrooms: 5 Full 1 Half | Total Area: 6,782 sqft. | Living Area: 4,410 sqft.

Property Details: Waterfront: 50 ft. | Lot Size: 7,200 sqft.