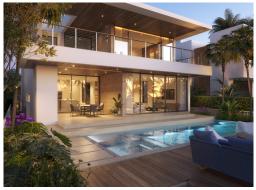

### **OVERVIEW**

Presenting 7711 NE 8th Ave: a true waterfront architecture jewel. This modern artwork invites you to experience wide and well-enlightened spaces, offering exclusive comfort and elegance for your new home. Located in the prestigious Belle Meade neighborhood, this masterpiece covers all your possible needs within its three stories. Enjoy the warmth of Miami's weather in the terrace or the pool by the 50 ft. of waterfront that allows you to set sail to the Biscayne Bay. Unveil the smooth blend of contemporary luxury and innovation in this iconic waterfront home, as it offers unique artistry in every possible detail. Elevate your lifestyle today with this distinguished project.

### **HIGHLIGHTS**

Location: City: Miami | Neighborhood: Belle Meade

Interior Details: Bedrooms: 5 | Bathrooms: 5 Full 1 Half | Total Area: 6,782 sqft. | Living Area: 4,410 sqft.

Property Details: Waterfront: 50 ft. | Lot Size: 7,200 sqft.