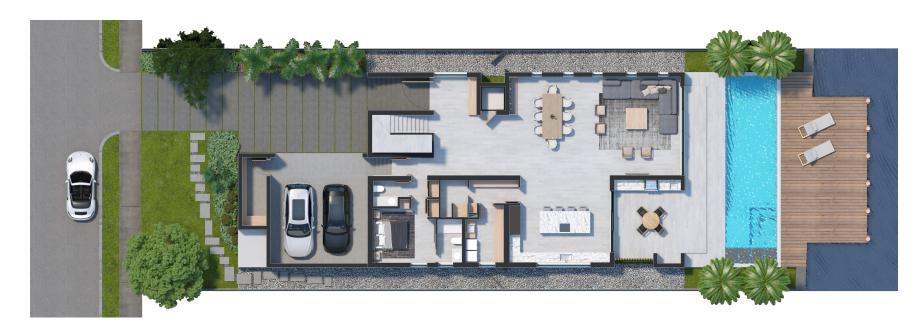

## 7717 NE 8th Ave

LOCATION: MIAMI | TOTAL AREA: 7,095 SQFT. | LIVING AREA: 4,694 SQFT. | WATERFRONT: 50 FT. | LOT SIZE: 7,200 SQFT.

ARCHITECT: SUNLAND ARCHITECTURAL DESIGN / GONZALO MARDONES | BUILDER: SUNLAND BUILDERS

LISTING BROKER: SUNLAND REAL ESTATE

First floor, 7717 NE 8th Ave