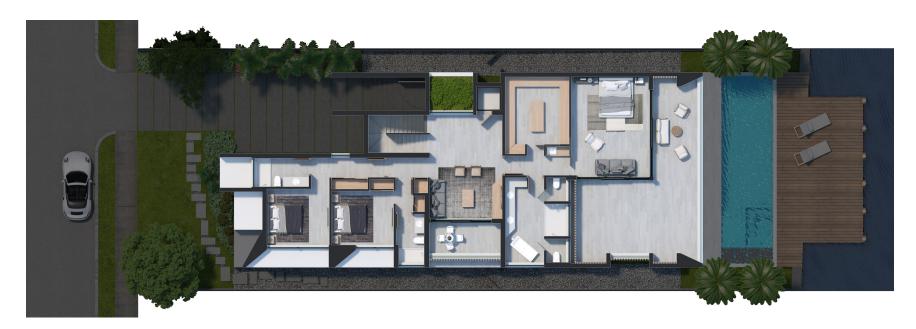

## 7717 NE 8th Ave

LOCATION: MIAMI | TOTAL AREA: 7,095 SQFT. | LIVING AREA: 4,694 SQFT. | WATERFRONT: 50 FT. | LOT SIZE: 7,200 SQFT.

ARCHITECT: SUNLAND ARCHITECTURAL DESIGN / GONZALO MARDONES | BUILDER: SUNLAND BUILDERS

LISTING BROKER: SUNLAND REAL ESTATE

Second floor, 7717 NE 8th Ave