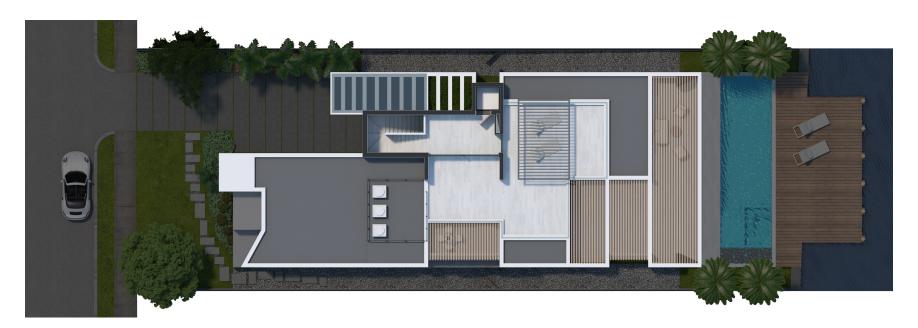

## 7717 NE 8th Ave

LOCATION: MIAMI | TOTAL AREA: 7,095 SQFT. | LIVING AREA: 4,694 SQFT. | WATERFRONT: 50 FT. | LOT SIZE: 7,200 SQFT.

ARCHITECT: SUNLAND ARCHITECTURAL DESIGN / GONZALO MARDONES | BUILDER: SUNLAND BUILDERS

LISTING BROKER: SUNLAND REAL ESTATE

Rooftop, 7717 NE 8th Ave