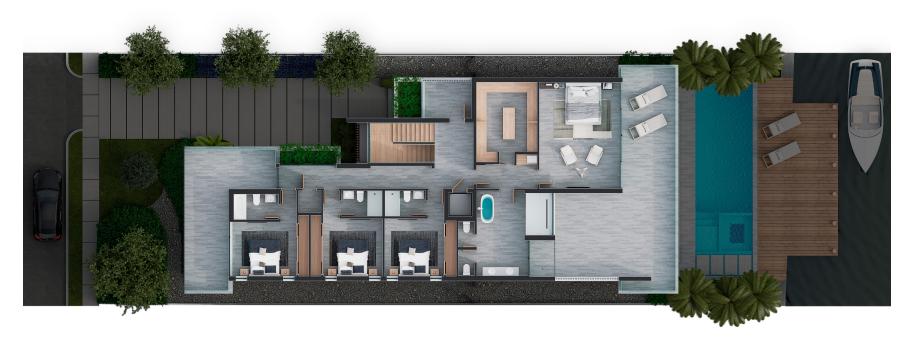

## 7711 NE 8th Ave.

LOCATION: MIAMI | TOTAL AREA: 6,782 SQFT. | LIVING AREA: 4,410 SQFT. | WATERFRONT: 50 FT. | LOT SIZE: 7,200 SQFT.

ARCHITECT: SUNLAND ARCHITECTURAL DESIGN | BUILDER: SUNLAND BUILDERS

LISTING BROKER: SUNLAND REAL ESTATE

Second floor, 7711 NE 8th Ave.