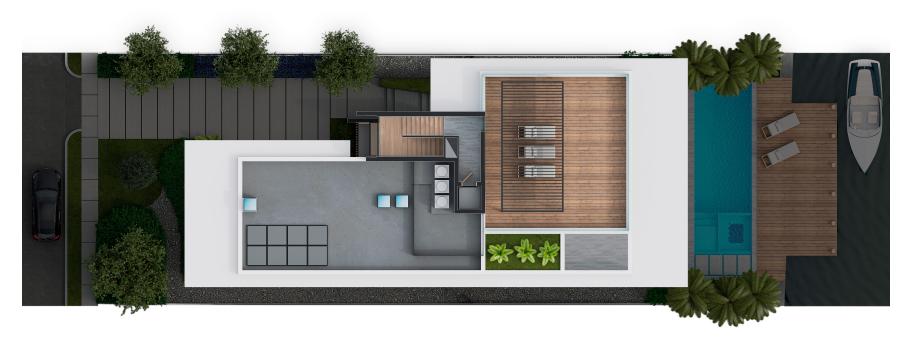

## 7711 NE 8th Ave.

LOCATION: MIAMI | TOTAL AREA: 6,782 SQFT. | LIVING AREA: 4,410 SQFT. | WATERFRONT: 50 FT. | LOT SIZE: 7,200 SQFT.

ARCHITECT: SUNLAND ARCHITECTURAL DESIGN | BUILDER: SUNLAND BUILDERS

LISTING BROKER: SUNLAND REAL ESTATE

Rooftop, 7711 NE 8th Ave.