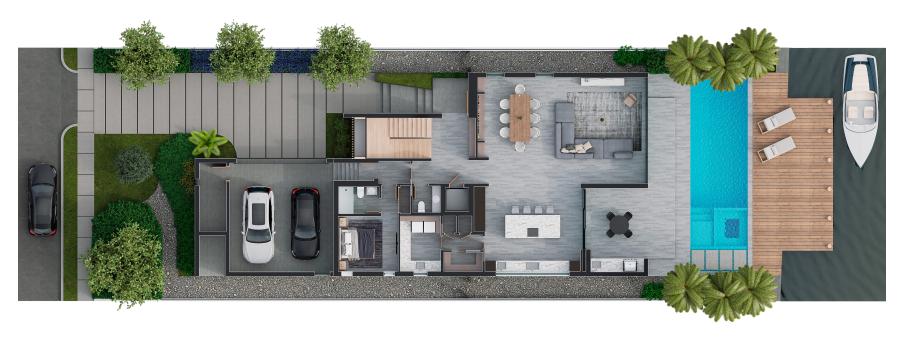

## 7711 NE 8th Ave.

LOCATION: MIAMI | TOTAL AREA: 6,782 SQFT. | LIVING AREA: 4,410 SQFT. | WATERFRONT: 50 FT. | LOT SIZE: 7,200 SQFT.

ARCHITECT: SUNLAND ARCHITECTURAL DESIGN | BUILDER: SUNLAND BUILDERS

LISTING BROKER: SUNLAND REAL ESTATE

First floor, 7711 NE 8th Ave.

1