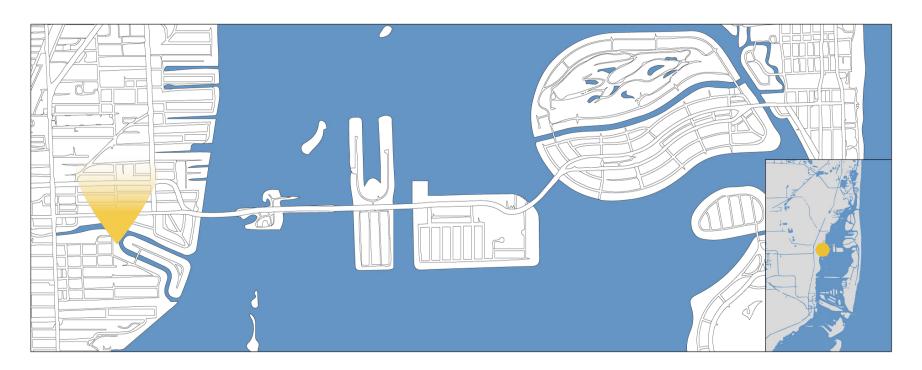

renowned for Biscayne Boulevard, a historic main road also known as U.S. Route 1. Originally constructed as a shopping strip, this iconic boulevard is not only a main street that runs through the heart of the neighborhood, but also a significant landmark that connects Downtown to the Upper East Side. With its scenic route that offers stunning views of the city, Biscayne Boulevard is an essential part of Miami's rich cultural heritage.

Considered a hidden gem, the pleasant neighborhood of Belle Meade, located in Upper East Miami, welcomes all into their safe, family-friendly gated community. With its tree-lined streets, and distinctive architectural style that mixes Art Deco and Mediterranean Revival designs, Belle Meade is a true oasis in the heart of the city.







# 7725 NE 8th Ave.



#### **COMMUTE TIMES**

#### **20 MIN DRIVE**

Downtown Miami

#### **ATTRIBUTES**

Upper Eastside, Historic charm, Waterfront views, Proximity to amenities: Shops, parks, restaurants, Gated community, Walkability