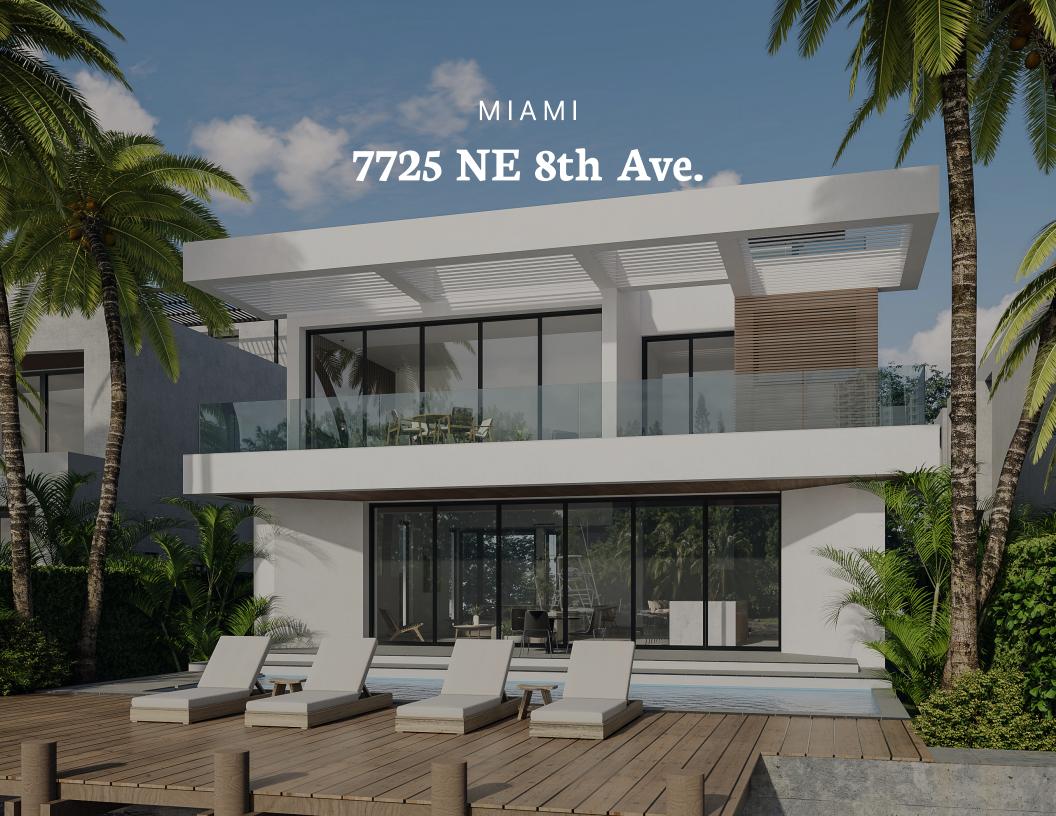

# 7725 NE 8th Ave.

### **OVERVIEW**

Welcome to 7725 NE 8 Ave, a visionary masterpiece in Belle Meade. This 5-bedroom haven offers an elegant living experience, with 50 ft. of exclusive waterfront access. Gaze upon unforgettable sunsets from your expansive backyard and pool area, where every day becomes an endless summer, inviting you to bask under the Miami sun and create lasting memories. Natural light dances throughout the grand windows on both floors, illuminating the lavish living spaces and the second-floor master suite. Discover the seamless blend of luxury and innovation, as modern design meets timeless sophistication. Your gateway to exquisite living awaits at this prestigious address.

### **HIGHLIGHTS**

Location: City: Miami | Neighborhood: Belle Meade

Interior Details: Bedrooms: 5 | Bathrooms: 5 Full 1 Half | Total Area: 6,695 sqft. | Living Area: 4,504 sqft.

Property Details: Waterfront: 50 ft. | Lot Size: 7,200 sqft.