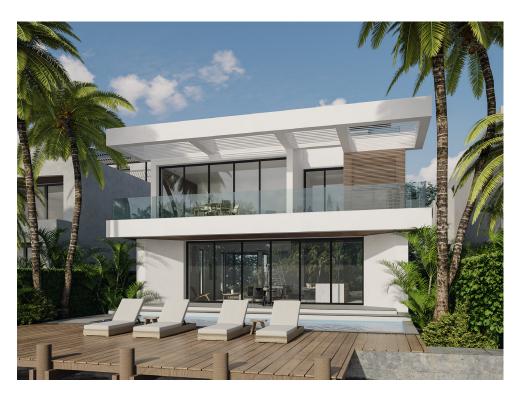

### **OVERVIEW**

Welcome to 7725 NE 8 Ave, a visionary masterpiece in Belle Meade. This 5-bedroom haven offers an elegant living experience, with 50 ft. of exclusive waterfront access. Gaze upon unforgettable sunsets from your expansive backyard and pool area, where every day becomes an endless summer, inviting you to bask under the Miami sun and create lasting memories. Natural light dances throughout the grand windows on both floors, illuminating the lavish living spaces and the second-floor master suite. Discover the seamless blend of luxury and innovation, as modern design meets timeless sophistication. Your gateway to exquisite living awaits at this prestigious address.

### **HIGHLIGHTS**

Location: City: Miami | Neighborhood: Belle Meade

Interior Details: Bedrooms: 5 | Bathrooms: 5 Full 1 Half | Total Area: 6,695 sqft. | Living Area: 4,504 sqft.

Property Details: Waterfront: 50 ft. | Lot Size: 7,200 sqft.