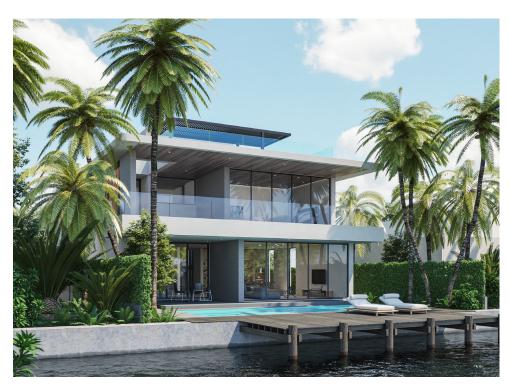

## **OVERVIEW**

Presenting 7711 NE 8th Ave: a true waterfront architecture jewel. This modern artwork invites you to experience wide and well-enlightened spaces, offering exclusive comfort and elegance for your new home. Located in the prestigious Belle Meade neighborhood, this masterpiece covers all your possible needs within its three stories. Enjoy the warmth of Miami's weather in the terrace or the pool by the 50 ft. of waterfront that allows you to set sail to the Biscayne Bay. Unveil the smooth blend of contemporary luxury and innovation in this iconic waterfront home, as it offers unique artistry in every possible detail. Elevate your lifestyle today with this distinguished project.

## **HIGHLIGHTS**

Location: City: Miami | Neighborhood: Belle Meade

Interior Details: Bedrooms: 5 | Bathrooms: 5 Full 1 Half | Total Area: 6,782 sqft. | Living Area: 4,410 sqft.

Property Details: Waterfront: 50 ft. | Lot Size: 7,200 sqft.