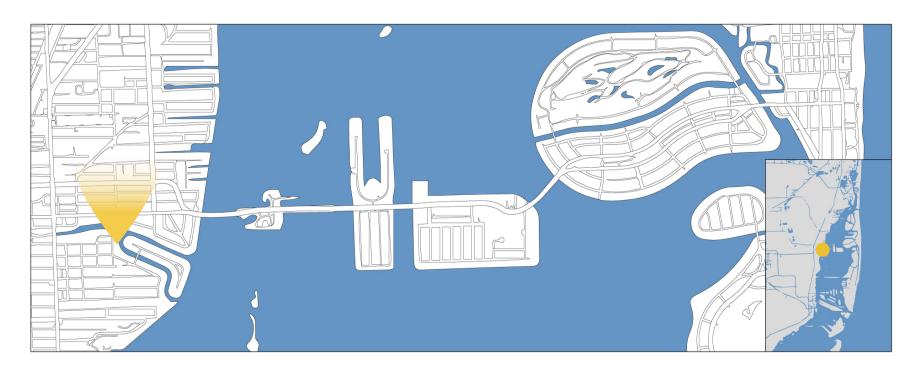

### **COMMUTE TIMES**

### **20 MIN DRIVE**

Downtown Miami

### **ATTRIBUTES**

Upper Eastside, Historic charm, Waterfront views, Proximity to amenities: Shops, parks, restaurants, Gated community, Walkability