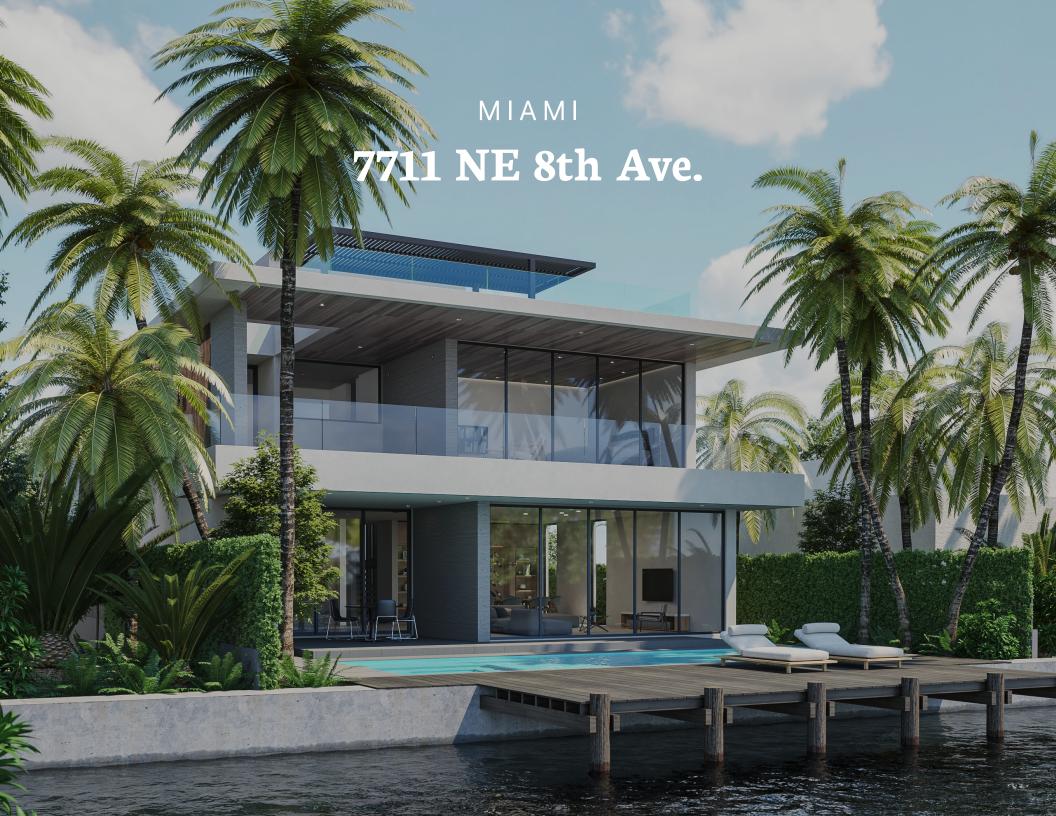

# 7711 NE 8th Ave.

## **OVERVIEW**

Presenting 7711 NE 8th Ave: a true waterfront architecture jewel. This modern artwork invites you to experience wide and well-enlightened spaces, offering exclusive comfort and elegance for your new home. Located in the prestigious Belle Meade neighborhood, this masterpiece covers all your possible needs within its three stories. Enjoy the warmth of Miami's weather in the terrace or the pool by the 50 ft. of waterfront that allows you to set sail to the Biscayne Bay. Unveil the smooth blend of contemporary luxury and innovation in this iconic waterfront home, as it offers unique artistry in every possible detail. Elevate your lifestyle today with this distinguished project.

## **HIGHLIGHTS**

Location: City: Miami | Neighborhood: Belle Meade

Interior Details: Bedrooms: 5 | Bathrooms: 5 Full 1 Half | Total Area: 6,782 sqft. | Living Area: 4,410 sqft.

Property Details: Waterfront: 50 ft. | Lot Size: 7,200 sqft.